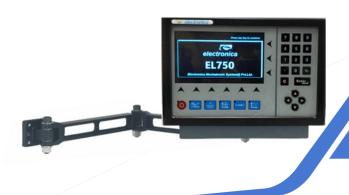

## **EL750**

## Preferred for Precision Measurements

- Machine specific versions for Milling, Turning and EDM applications
- Optical Glass or Magnetic encoders

- Segmented and linear error compensation
- International quality manufacturer
- Ideal replacement for retrofit
- Probe included as standard
- Latest SMD manufactured design
- Manufactured to ISO 9001 : 2018

## **EL750**

**Digital Readout Series** 

| Feature                          | Mill                                      | Lathe    | Simple   | EDM      |
|----------------------------------|-------------------------------------------|----------|----------|----------|
| No. Axes                         | 2, 3, 4                                   | 2, 3     | 2, 3, 4  | 3        |
| Display                          | 7 " TFT Colour display with LED Backlight |          |          |          |
| Case                             | Die-cast Aluminium                        |          |          |          |
| Power                            | 90265 VAC (50/60 Hz) 15W SMPS             |          |          |          |
| Storage Temperature              | -200C to +700C                            |          |          |          |
| Operating Temperature            | 0℃ to +50℃                                |          |          |          |
| Relative Humidity                | 20% to 85% Non-condesing                  |          |          |          |
| Dimensions (H x W x D)           | 192mm x 290mm x 76mm                      |          |          |          |
| USB Service                      | <b>(</b>                                  | <b>(</b> | <b>(</b> | <b>(</b> |
| *Auxiliary Port (Input / Output) |                                           |          |          |          |