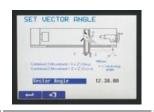

<sup>\*</sup>Auxiliary option include 4 inputs & 4 outputs

| Generic Functions                      | Mill / EDM Specific Functions           |  |
|----------------------------------------|-----------------------------------------|--|
| Sub datum ( 1000 steps)                | Bolt Hole circular / Arc                |  |
| Home / Machine reference               | Customisable bolt hole angles           |  |
| Half function                          | Arc contouring                          |  |
| Probe measurements                     | R function                              |  |
| Job timer                              | Grid array function                     |  |
| Shrinkage factor entry                 | Frame function                          |  |
| Vibration filter                       | Pocketing function                      |  |
| Distance-to-go function                | Linear Bolt Hole function Slot function |  |
| Password protected mode                |                                         |  |
| Trignometric calculator                | Tool database                           |  |
| USB and RS232 option for communication | Preset Depth (EDM Model only)           |  |
| Auxillary input / output option        | Vertical Milling function               |  |
| Angular axis configuration             | Lathe Specific Functions                |  |
| Encoder fail detection                 | Tool offsets 99 Nos.                    |  |
| Feed rate display                      | Axis summing                            |  |
| Axis Limit with beep indication        | Axis vectoring                          |  |
|                                        | Taper calculations                      |  |
|                                        | Rad / Dia display                       |  |
| Ctandard                               | naa / Dia diopiay                       |  |