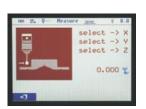

<sup>\*</sup>Auxiliary option include 4 inputs & 4 outputs

| Generic Functions                      | Mill / EDM Specific Functions           |  |
|----------------------------------------|-----------------------------------------|--|
| Sub datum ( 1000 steps)                | Bolt Hole circular / Arc                |  |
| Home / Machine reference               | Customisable bolt hole angles           |  |
| Half function                          | Arc contouring                          |  |
| Probe measurements                     | R function                              |  |
| Job timer                              | Grid array function                     |  |
| Shrinkage factor entry                 | Frame function                          |  |
| Vibration filter                       | Pocketing function                      |  |
| Distance-to-go function                | Linear Bolt Hole function Slot function |  |
| Password protected mode                |                                         |  |
| Trignometric calculator                | Tool database                           |  |
| USB and RS232 option for communication | Preset Depth (EDM Model only)           |  |
| Auxillary input / output option        | Vertical Milling function               |  |
| Angular axis configuration             | Lathe Specific Functions                |  |
| Encoder fail detection                 | Tool offsets 99 Nos.                    |  |
| Feed rate display                      | Axis summing                            |  |
| Axis Limit with beep indication        | Axis vectoring                          |  |
|                                        | Taper calculations                      |  |
|                                        | Rad / Dia display                       |  |
| Ctandard                               | naa / Dia diopiay                       |  |