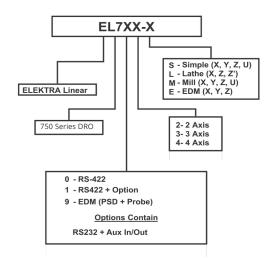

## **EL750**

**Digital Readout Series** 

| Feature                          | Mill                                      | Lathe    | Simple   | EDM      |
|----------------------------------|-------------------------------------------|----------|----------|----------|
| No. Axes                         | 2, 3, 4                                   | 2, 3     | 2, 3, 4  | 3        |
| Display                          | 7 " TFT Colour display with LED Backlight |          |          |          |
| Case                             | Die-cast Aluminium                        |          |          |          |
| Power                            | 90265 VAC (50/60 Hz) 15W SMPS             |          |          |          |
| Storage Temperature              | -200C to +700C                            |          |          |          |
| Operating Temperature            | 0℃ to +50℃                                |          |          |          |
| Relative Humidity                | 20% to 85% Non-condesing                  |          |          |          |
| Dimensions (H x W x D)           | 192mm x 290mm x 76mm                      |          |          |          |
| USB Service                      | <b>(</b>                                  | <b>(</b> | <b>(</b> | <b>(</b> |
| *Auxiliary Port (Input / Output) |                                           |          |          |          |

<sup>\*</sup>Auxiliary option include 4 inputs & 4 outputs

| Generic Functions                      | Mill / EDM Specific Functions           |  |
|----------------------------------------|-----------------------------------------|--|
| Sub datum ( 1000 steps)                | Bolt Hole circular / Arc                |  |
| Home / Machine reference               | Customisable bolt hole angles           |  |
| Half function                          | Arc contouring                          |  |
| Probe measurements                     | R function                              |  |
| Job timer                              | Grid array function                     |  |
| Shrinkage factor entry                 | Frame function                          |  |
| Vibration filter                       | Pocketing function                      |  |
| Distance-to-go function                | Linear Bolt Hole function Slot function |  |
| Password protected mode                |                                         |  |
| Trignometric calculator                | Tool database                           |  |
| USB and RS232 option for communication | Preset Depth (EDM Model only)           |  |
| Auxillary input / output option        | Vertical Milling function               |  |
| Angular axis configuration             | Lathe Specific Functions                |  |
| Encoder fail detection                 | Tool offsets 99 Nos.                    |  |
| Feed rate display                      | Axis summing                            |  |
| Axis Limit with beep indication        | Axis vectoring                          |  |
|                                        | Taper calculations                      |  |
|                                        | Rad / Dia display                       |  |
| Ctandard                               | naa / Dia diopiay                       |  |