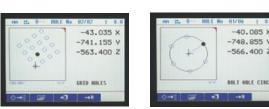

<sup>\*</sup>Auxiliary option include 4 inputs & 4 outputs

| Generic Functions                      | Mill / EDM Specific Functions           |  |
|----------------------------------------|-----------------------------------------|--|
| Sub datum ( 1000 steps)                | Bolt Hole circular / Arc                |  |
| Home / Machine reference               | Customisable bolt hole angles           |  |
| Half function                          | Arc contouring                          |  |
| Probe measurements                     | R function                              |  |
| Job timer                              | Grid array function                     |  |
| Shrinkage factor entry                 | Frame function                          |  |
| Vibration filter                       | Pocketing function                      |  |
| Distance-to-go function                | Linear Bolt Hole function Slot function |  |
| Password protected mode                |                                         |  |
| Trignometric calculator                | Tool database                           |  |
| USB and RS232 option for communication | Preset Depth (EDM Model only)           |  |
| Auxillary input / output option        | Vertical Milling function               |  |
| Angular axis configuration             | Lathe Specific Functions                |  |
| Encoder fail detection                 | Tool offsets 99 Nos.                    |  |
| Feed rate display                      | Axis summing                            |  |
| Axis Limit with beep indication        | Axis vectoring                          |  |
|                                        | Taper calculations                      |  |
|                                        | Rad / Dia display                       |  |
| Ctandard                               | naa / Dia diopiay                       |  |